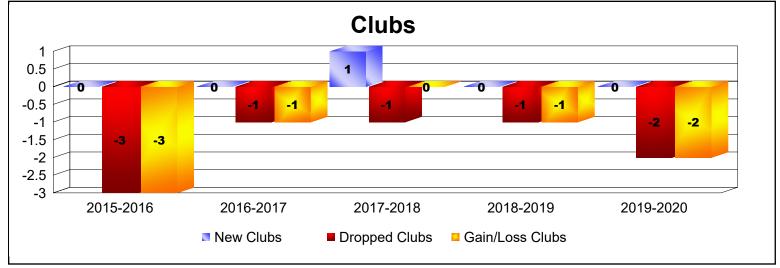

District 201W1 As of June 2020 Cumulative

| Year      | New<br>Clubs | Dropped<br>Clubs | Gain/<br>Loss<br>Clubs | New<br>Members | Charter<br>Members | Reinstate<br>Members | Transfer<br>Members | Total<br>Member<br>Added | Total<br>Members<br>Dropped | Gain/<br>Loss<br>Members |
|-----------|--------------|------------------|------------------------|----------------|--------------------|----------------------|---------------------|--------------------------|-----------------------------|--------------------------|
| 2015-2016 | 0            | -3               | -3                     | 104            | 3                  | 4                    | 11                  | 122                      | -181                        | -59                      |
| 2016-2017 | 0            | -1               | -1                     | 137            | 1                  | 1                    | 17                  | 156                      | -137                        | 19                       |
| 2017-2018 | 1            | -1               | 0                      | 67             | 20                 | 4                    | 21                  | 112                      | -218                        | -106                     |
| 2018-2019 | 0            | -1               | -1                     | 79             | 3                  | 6                    | 5                   | 93                       | -115                        | -22                      |
| 2019-2020 | 0            | -2               | -2                     | 54             | 2                  | 4                    | 8                   | 68                       | -131                        | -63                      |
| Average   | 0            | -2               | -1                     | 88             | 6                  | 4                    | 12                  | 110                      | -156                        | -46                      |