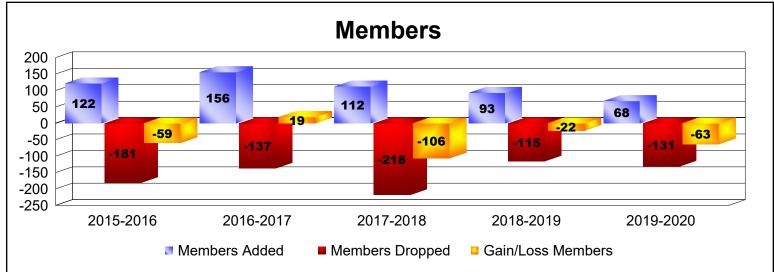

District 201W1 As of June 2020 Cumulative

| Year      | New<br>Clubs | Dropped<br>Clubs | Gain/<br>Loss<br>Clubs | New<br>Members | Charter<br>Members | Reinstate<br>Members | Transfer<br>Members | Total<br>Member<br>Added | Total<br>Members<br>Dropped | Gain/<br>Loss<br>Members |
|-----------|--------------|------------------|------------------------|----------------|--------------------|----------------------|---------------------|--------------------------|-----------------------------|--------------------------|
| 2015-2016 | 0            | -3               | -3                     | 104            | 3                  | 4                    | 11                  | 122                      | -181                        | -59                      |
| 2016-2017 | 0            | -1               | -1                     | 137            | 1                  | 1                    | 17                  | 156                      | -137                        | 19                       |
| 2017-2018 | 1            | -1               | 0                      | 67             | 20                 | 4                    | 21                  | 112                      | -218                        | -106                     |
| 2018-2019 | 0            | -1               | -1                     | 79             | 3                  | 6                    | 5                   | 93                       | -115                        | -22                      |
| 2019-2020 | 0            | -2               | -2                     | 54             | 2                  | 4                    | 8                   | 68                       | -131                        | -63                      |
| Average   | 0            | -2               | -1                     | 88             | 6                  | 4                    | 12                  | 110                      | -156                        | -46                      |